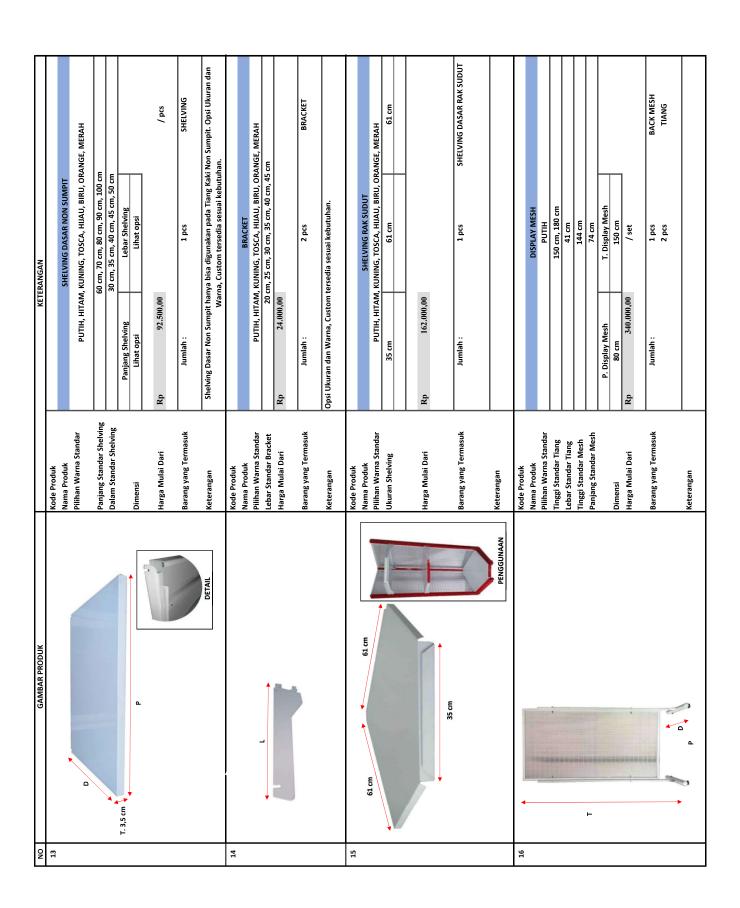

| PENGGUNAAN  PENGGUNAAN                                                                                                                                                                                                                                                                                                                                                                                                                                                                                                                                                                                                                                                                                                                                                                                                                                                                                                                                                                                                                                                                                                                                                                                                                                                                                                                                                                                                                                                                                                                                                                                                                                                                                                                                                                                                                                                                                                                                                                                                                                                                                                         |           | GAMBAR PRODUK |            | :                                    | KETERANGAN                                                             | INGAN                                                                           |                                                     |
|--------------------------------------------------------------------------------------------------------------------------------------------------------------------------------------------------------------------------------------------------------------------------------------------------------------------------------------------------------------------------------------------------------------------------------------------------------------------------------------------------------------------------------------------------------------------------------------------------------------------------------------------------------------------------------------------------------------------------------------------------------------------------------------------------------------------------------------------------------------------------------------------------------------------------------------------------------------------------------------------------------------------------------------------------------------------------------------------------------------------------------------------------------------------------------------------------------------------------------------------------------------------------------------------------------------------------------------------------------------------------------------------------------------------------------------------------------------------------------------------------------------------------------------------------------------------------------------------------------------------------------------------------------------------------------------------------------------------------------------------------------------------------------------------------------------------------------------------------------------------------------------------------------------------------------------------------------------------------------------------------------------------------------------------------------------------------------------------------------------------------------|-----------|---------------|------------|--------------------------------------|------------------------------------------------------------------------|---------------------------------------------------------------------------------|-----------------------------------------------------|
| PENGGUNAAN  Reterangan  Dimensi  Penjang Standar Shandar  Penjang Standar Shelving  Dimensi  Dimensi  Penjang Standar Shelving  Pe |           | 4             |            | Kode Produk                          |                                                                        |                                                                                 |                                                     |
| Tinggs Standar DM BM R. SUUT  Tebas Standar DM BM R. SUU  Harga Mulai Dari  Barang yang Termasuk  Reterangan  Onersi  Dimensi  Barang yang Termasuk  Reterangan  Onersi  Dimensi  Barang yang Termasuk  Dimensi   |           |               |            | Nama Produk<br>Pilihan Warna Standar |                                                                        | BACK MESH RAK SUDUT PUTIH                                                       |                                                     |
| Tenga Mulai Dari  Harga Mulai Dari  Harga Mulai Dari  Harga Mulai Dari  Rode Produk  Node Produk  Node Produk  Node Produk  Harga Mulai Dari                                                                                                                                                                                                                                                                                                                                                                                                                                                                                                                                                                                                                                                                                                                                                                                                                                                                                                                                                                                                                                                                                   |           |               |            | Tinggi Standar BM R. SUDUT           |                                                                        | 180 cm, 200 cm, 240 CM                                                          |                                                     |
| Barang yang Termasuk  Barang yang Termasuk  Rode Produk  Nama Produk  Nama Produk  PENGGUNAAN  Reterangan  Dimensi  PENGGUNAAN  Reterangan  Dimensi  Dimensi  Dimensi  Harga Mulai Dari  PENGGUNAAN  Reterangan  Dimensi  Dimensi  Dimensi  Harga Mulai Dari  Barang yang Termasuk  Penjam Standar Shelving  Dimensi  Dimensi  Harga Mulai Dari  Barang yang Termasuk  Reterangan  Keterangan                                                                                                                                                                                                                                                                                                                                                                                                                                                                                                                                                                                                                                                                                                                                                                                                                                                                                                                                                                                                                                                                                                                                                                                                                                                                                                                                                                                                                                                                                                                                                                                                                                                                                                                                  |           |               |            | Lebar Standar DM BM R. SUI           |                                                                        | e0 cm                                                                           |                                                     |
| Barang yang Termasuk  Kode Produk Nama Standar BPB Dimensi Harga Mulai Dari II Rega Mulai Dar | -         |               |            | Harga Mulai Dari                     |                                                                        | T. 150 X 60                                                                     | / pcs                                               |
| Kode Produk Nama Standar Shelving Dalam Standar Shelving Dalam Standar Shelving Dalam Standar Shelving Dalam Standar Shelving Nama Standar Shelving Dalam Standar Shelving Nama Standar Shelving Dalam Standar Shelving Nama Standar She |           |               |            | Barang yang Termasuk                 | Jumlah :                                                               | 1 pcs                                                                           | BACK MESH                                           |
| Nama Produk Nama Produk Nama Produk Nama Standar Nama Standar BPB Lebar Standar BPB Lebar Standar BPB Lebar Standar BPB Dimensi Harga Mulai Dari Nama Produk Nama Produk Nama Produk Nama Produk Nama Produk Nama Produk Nama Standar Shelving Dimensi Dimensi Dimensi Dimensi Dimensi Dimensi Dimensi Nama Produk |           |               | PENGGUNAAN |                                      | Opsi Ukuran dan Warna, Custom ter                                      | sedia sesuai kebutuhan.                                                         |                                                     |
| Nama Produk Pilihan Warna Sandar Tinggi Standar BPB Lebar Standar BPB Lebar Standar BPB Lebar Standar BPB Dimensi Harga Mulai Dari II Rode Produk Nama Produk Panjang Standar Shelving Dimensi Dimensi Panjang Standar Shelving Dimension Shelving Dimens |           |               |            |                                      | BPB                                                                    |                                                                                 |                                                     |
| PENGGUINAAN  Tinggi Standar BPB Lebar Standar BPB Dimensi Harga Mulai Dari I Harga Mulai  |           |               |            | Nama Produk                          |                                                                        | BACK PANEL BRAVO                                                                |                                                     |
| Tinggi Standar BPB Liebar Standar BPB Liebar Standar BPB Dimensi Harga Mulai Dari I Harga |           |               |            | Pilihan Warna Standar                |                                                                        | РОТІН                                                                           |                                                     |
| Dimensi  Harga Mulai Dari  Barang yang Termasuk  Keterangan  Nama Produk Nama Produk Nama Produk Nama Produk Nama Produk Nama Standar Shelving Dimensi Dimensi  Harga Mulai Dari  Barang yang Termasuk  Keterangan  Keterangan                                                                                                                                                                                                                                                                                                                                                                                                                                                                                                                                                                                                                                                                                                                                                                                                                                                                                                                                                                                                                                                                                                                                                                                                                                                                                                                                                                                                                                                                                                                                                                                                                                                                                                                                                                                                                                                                                                 |           |               |            | Tinggi Standar BPB                   |                                                                        | 120 cm, 200 cm                                                                  |                                                     |
| PENGGUNAAN  Reterangan  O Mama Produk Nama |           |               |            | Lebar Standar BPB                    | •                                                                      | 60 cm, 90 cm                                                                    |                                                     |
| Harga Mulai Dari  Harga Mulai Dari  Barang yang Termasuk  Rode Produk Nama Pro |           |               |            | ·                                    | Panjang Back Mesh                                                      | Tinggi Back Mesh                                                                |                                                     |
| Harga Mulai Dari Fenggu Mulai Fenggu |           | _             |            | Dimensi                              | Linat opsi                                                             | Linat opsi                                                                      |                                                     |
| Barang yang Termasuk  Kode Produk  Kode Produk  Nama Produk  PenGGUNAAN  Reterangan  Dimensi  Barang yang Termasuk  PenGGUNAAN  Reterangan  Reterangan                                                                                                                                                                                                                                                                                                                                                                                                                                                                                                                                                                                                                                                                                                                                                                                                                                                                                                                                                                                                                                                                                                                                                                                                                                                                                                                                                                                                                                                                                                                                                                                                                                                                                                                                                                                                                                                                                                                                                                         |           |               |            | Harga Mulai Dari                     |                                                                        | 120 × 60                                                                        | TBL                                                 |
| Kode Produk Kode Produk Nama Produk Nama Produk Penjang Standar Shelving Dalam Standar Shelving Dalam Standar Shelving Barang yang Termasuk Keterangan                                                                                                                                                                                                                                                                                                                                                                                                                                                                                                                                                                                                                                                                                                                                                                                                                                                                                                                                                                                                                                                                                                                                                                                                                                                                                                                                                                                                                                                                                                                                                                                                                                                                                                                                                                                                                                                                                                                                                                         |           |               |            | Barang yang Termasuk                 | Jumlah :                                                               | 1 pcs                                                                           | BACK PANEL BRAVO                                    |
| Kode Produk Nama Produk Plilhan Warna Standar Plilhan Warna Standar Panjang Standar Shelving Dalam Standar Shelving Dalam Standar Shelving Dimensi Harga Mulai Dari Barang yang Termasuk P                                                                                                                                                                                                                                                                                                                                                                                                                                                                                                                                                                                                                                                                                                                                                                                                                                                                                                                                                                                                                                                                                                                                                                                                                                                                                                                                                                                                                                                                                                                                                                                                                                                                                                                                                                                                                                                                                                                                     |           | -             | PENGGUNAAN | -                                    | Opsi Ukuran dan Warna, Custom ter                                      | sedia sesuai kebutuhan.                                                         |                                                     |
| Nama Produk Pilihan Warna Standar Panjang Standar Shelving Dalam Standar Shelving Dimensi Harga Mulai Dari Barang yang Termasuk P                                                                                                                                                                                                                                                                                                                                                                                                                                                                                                                                                                                                                                                                                                                                                                                                                                                                                                                                                                                                                                                                                                                                                                                                                                                                                                                                                                                                                                                                                                                                                                                                                                                                                                                                                                                                                                                                                                                                                                                              |           |               |            | Kode Produk                          |                                                                        |                                                                                 |                                                     |
| Panjang Standar Shelving Dalam Standar Shelving Dimensi Harga Mulai Dari Barang yang Termasuk P                                                                                                                                                                                                                                                                                                                                                                                                                                                                                                                                                                                                                                                                                                                                                                                                                                                                                                                                                                                                                                                                                                                                                                                                                                                                                                                                                                                                                                                                                                                                                                                                                                                                                                                                                                                                                                                                                                                                                                                                                                |           |               |            | Nama Produk                          |                                                                        | SHELVING GONDOLA                                                                |                                                     |
| Panjang Standar Shelving Dalam Standar Shelving Dimensi Harga Mulai Dari Barang yang Termasuk P                                                                                                                                                                                                                                                                                                                                                                                                                                                                                                                                                                                                                                                                                                                                                                                                                                                                                                                                                                                                                                                                                                                                                                                                                                                                                                                                                                                                                                                                                                                                                                                                                                                                                                                                                                                                                                                                                                                                                                                                                                |           |               |            | Pilihan Warna Standar                | PUTIH, HITAM, K                                                        | JNING, TOSCA, HIJAU, BIRU, ORANGE,                                              | , MERAH                                             |
| Dalam Standar Shelving Dimensi Harga Mulai Dari Barang yang Termasuk P                                                                                                                                                                                                                                                                                                                                                                                                                                                                                                                                                                                                                                                                                                                                                                                                                                                                                                                                                                                                                                                                                                                                                                                                                                                                                                                                                                                                                                                                                                                                                                                                                                                                                                                                                                                                                                                                                                                                                                                                                                                         |           |               |            | Panjang Standar Shelving             | 09                                                                     | cm, 70 cm, 80 cm, 90 cm, 100 cm                                                 |                                                     |
| Harga Mulai Dari Harga Mulai Dari Barang yang Termasuk P                                                                                                                                                                                                                                                                                                                                                                                                                                                                                                                                                                                                                                                                                                                                                                                                                                                                                                                                                                                                                                                                                                                                                                                                                                                                                                                                                                                                                                                                                                                                                                                                                                                                                                                                                                                                                                                                                                                                                                                                                                                                       |           |               | Ĭ          | Dalam Standar Shelving               | 30                                                                     | cm, 35 cm, 40 cm, 45 cm, 50 cm                                                  |                                                     |
| Dimensi Harga Mulai Dari Barang yang Termasuk P Keterangan                                                                                                                                                                                                                                                                                                                                                                                                                                                                                                                                                                                                                                                                                                                                                                                                                                                                                                                                                                                                                                                                                                                                                                                                                                                                                                                                                                                                                                                                                                                                                                                                                                                                                                                                                                                                                                                                                                                                                                                                                                                                     |           |               |            |                                      | Panjang Shelving                                                       | Dalam Shelving                                                                  |                                                     |
| Harga Mulai Dari Barang yang Termasuk Reterangan                                                                                                                                                                                                                                                                                                                                                                                                                                                                                                                                                                                                                                                                                                                                                                                                                                                                                                                                                                                                                                                                                                                                                                                                                                                                                                                                                                                                                                                                                                                                                                                                                                                                                                                                                                                                                                                                                                                                                                                                                                                                               |           | 9             |            | Dimensi                              | Lihat opsi                                                             | Lihat opsi                                                                      |                                                     |
| Barang yang Termasuk  Keterangan                                                                                                                                                                                                                                                                                                                                                                                                                                                                                                                                                                                                                                                                                                                                                                                                                                                                                                                                                                                                                                                                                                                                                                                                                                                                                                                                                                                                                                                                                                                                                                                                                                                                                                                                                                                                                                                                                                                                                                                                                                                                                               |           |               |            | Harga Mulai Dari                     |                                                                        |                                                                                 |                                                     |
| Barang yang Termasuk<br>Keterangan                                                                                                                                                                                                                                                                                                                                                                                                                                                                                                                                                                                                                                                                                                                                                                                                                                                                                                                                                                                                                                                                                                                                                                                                                                                                                                                                                                                                                                                                                                                                                                                                                                                                                                                                                                                                                                                                                                                                                                                                                                                                                             | T. 3,5 cm | E             |            |                                      |                                                                        |                                                                                 |                                                     |
| Keterangan                                                                                                                                                                                                                                                                                                                                                                                                                                                                                                                                                                                                                                                                                                                                                                                                                                                                                                                                                                                                                                                                                                                                                                                                                                                                                                                                                                                                                                                                                                                                                                                                                                                                                                                                                                                                                                                                                                                                                                                                                                                                                                                     |           |               | <b>†</b>   | Barang yang Termasuk                 | Jumlah :                                                               | 1 pcs                                                                           | SHELVING                                            |
|                                                                                                                                                                                                                                                                                                                                                                                                                                                                                                                                                                                                                                                                                                                                                                                                                                                                                                                                                                                                                                                                                                                                                                                                                                                                                                                                                                                                                                                                                                                                                                                                                                                                                                                                                                                                                                                                                                                                                                                                                                                                                                                                |           | <b>.</b>      |            | Keterangan                           | Shelving bisa digunakan untuk Sh<br>Standart, Tiang Kaki Tinggi, dan T | elving Dasar dan Shelving Atas. Bisa di<br>iang Kaki CN. Opsi Ukuran dan Warna, | gunakan pada Tiang Kaki<br>, Custom tersedia sesuai |
| _                                                                                                                                                                                                                                                                                                                                                                                                                                                                                                                                                                                                                                                                                                                                                                                                                                                                                                                                                                                                                                                                                                                                                                                                                                                                                                                                                                                                                                                                                                                                                                                                                                                                                                                                                                                                                                                                                                                                                                                                                                                                                                                              |           |               |            |                                      |                                                                        |                                                                                 |                                                     |